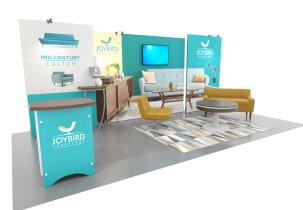

SYMPHONY

Graphic Template 10 x 20 Inline Exhibit Backwall with Flat, Rectangular Panels – SEG Fabric Graphic

NOTE: All Raster Art (jpg, tiff,psd, png, etc.) must be at least 100 dpi at print size.

Standard kits are often customized. Please check with Customer Service to ensure that this template matches your specific job.