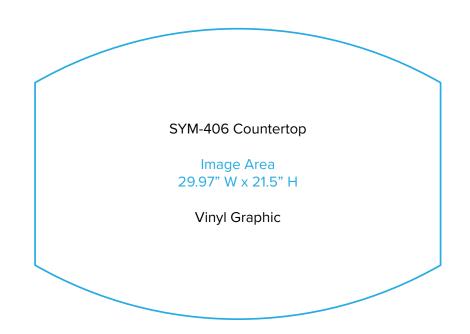

Page 1 2.2020

Graphic Template
Backwall Workstation Countertop – Vinyl Graphics

Graphics **NOT** included in base price. Please request pricing.

NOTE: All Raster Art (jpg, tiff,psd, png, etc.) must be at least 100 dpi at print size.

Standard kits are often customized. Please check with Customer Service to ensure that this template matches your specific job.

Page 2 3.2020

Graphic Template Portable Counter – Vinyl Graphic

NOTE: All Raster Art (jpg, tiff,psd, png, etc.) must be at least 100 dpi at print size.