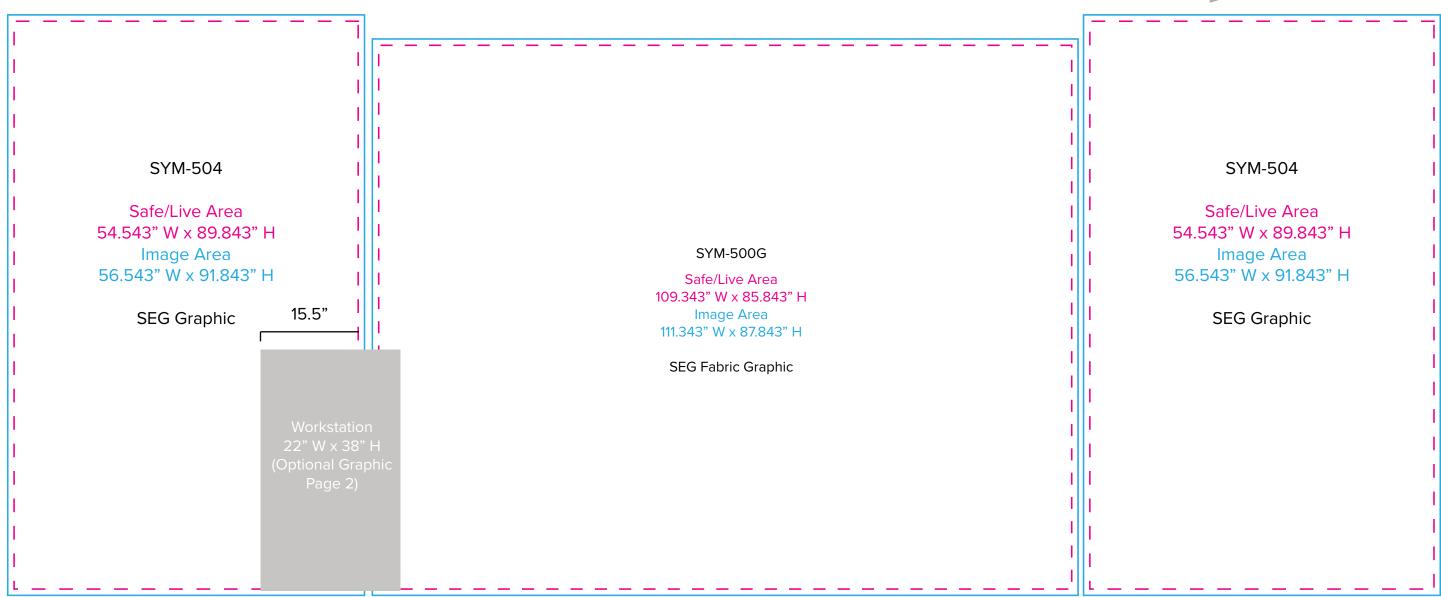

SYMPHONY

Graphic Template 10 x 20 Inline Exhibit Backwall with Flat, Rectangular Panels – SEG Fabric Graphic

NOTE: All Raster Art (jpg, tiff,psd, png, etc.) must be at least 100 dpi at print size.

Standard kits are often customized. Please check with Customer Service to ensure that this template matches your specific job.

Page 1 2.2020

Graphic Template
Backwall Workstation Countertop – Vinyl Graphics

Graphics **NOT** included in base price. Please request pricing.

NOTE: All Raster Art (jpg, tiff,psd, png, etc.) must be at least 100 dpi at print size.