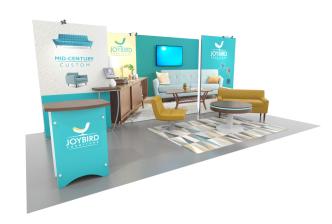

SYMPHONY

Graphic Template 10 x 20 Inline Exhibit Backwall with Flat, Rectangular Panels – SEG Fabric Graphic

NOTE: All Raster Art (jpg, tiff,psd, png, etc.) must be at least 100 dpi at print size.

Standard kits are often customized. Please check with Customer Service to ensure that this template matches your specific job.