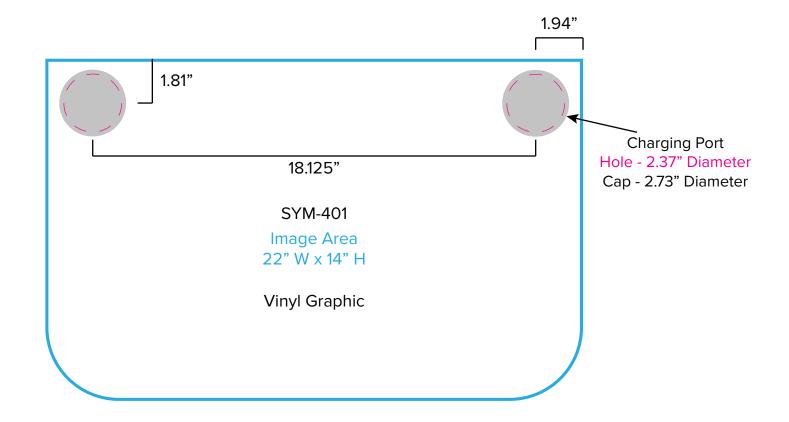

Standard kits are often customized. Please check with Customer Service to ensure that this template matches your specific job.

Page 2 3.2020

Graphic Template Portable Counter – Vinyl Graphic

NOTE: All Raster Art (jpg, tiff,psd, png, etc.) must be at least 100 dpi at print size.

Standard kits are often customized. Please check with Customer Service to ensure that this template matches your specific job.

Page 3 3.2020